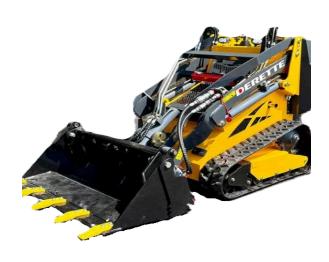

### **Product Overview**

The RT450 is an excellent mid-range Mini-Skid Steer, ideal for medium-duty construction, landscaping, and both residential and rural applications. Crafted with top-quality components and materials sourced globally, this model offers exceptional performance in one outstanding package.

#### Features:

- 25HP Honda Engine
- 992LB Lift Capacity
- 5.5Km/h Max Speed
- 40.6" Total Width
- 52L/m/13.74G/m Hydraulic Flow
- 4.59 cubic foot bucket capacity
- 2557lb operating weight
- 2-Year Engine, 1-Year Parts Warranty