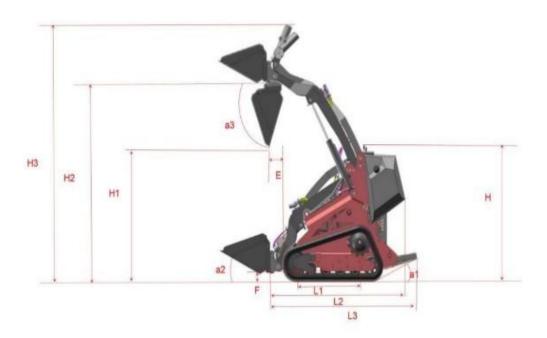

## Details

| Ltem                                                            | <b>DRT 450</b><br>With Rubber<br>Track |            |
|-----------------------------------------------------------------|----------------------------------------|------------|
| Ltciii                                                          |                                        |            |
|                                                                 | Metric                                 | U.S.       |
| Max working height (H3)                                         | 2474 mm                                | 97.4 inch  |
| Max pin height (H2)                                             | 1977 mm                                | 77.83 inch |
| Max Dumping height (H1)                                         | 1275 mm                                | 50.2 inch  |
| Max Dumping distance(E)                                         | 175 mm                                 | 6.89 inch  |
| Max Dumping Angle (a3)                                          | 70°                                    | 70°        |
| Rollback of bucket on ground (a2)                               | 25°                                    | 25°        |
| Departure angle (a1)                                            | 23°                                    | 23°        |
| Total height (H)                                                | 1300 mm                                | 51.18 inch |
| Ground clearance (F)                                            | 120 mm                                 | 4.72inch   |
| Wheel base (L1)                                                 | 890 mm                                 | 35.04 inch |
| Overall length without bucket (L3)                              | 1767 mm                                | 69.57 inch |
| Total width (B2)                                                | 1030 mm                                | 40.55 inch |
| Bucket width (B1)                                               | 1070 mm                                | 42.13 inch |
| Total length with bucket (L)                                    | 2319 mm                                | 91.3 inch  |
| Turn radius forward turning (R)                                 | 1440 mm                                | 56.69 inch |
| overall length without the bucket after folding the pedal. (L2) | 1633 mm                                | 64.29 inch |