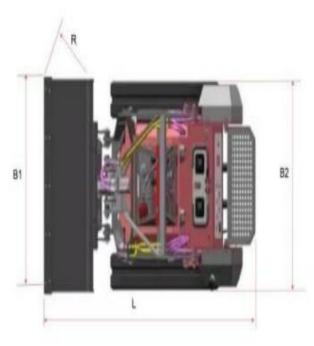

## Details

| Ltem                                                            | <b>DRT 450</b><br>With Rubber<br>Track |            |
|-----------------------------------------------------------------|----------------------------------------|------------|
| Ltciii                                                          |                                        |            |
|                                                                 | Metric                                 | U.S.       |
| Max working height (H3)                                         | 2474 mm                                | 97.4 inch  |
| Max pin height (H2)                                             | 1977 mm                                | 77.83 inch |
| Max Dumping height (H1)                                         | 1275 mm                                | 50.2 inch  |
| Max Dumping distance(E)                                         | 175 mm                                 | 6.89 inch  |
| Max Dumping Angle (a3)                                          | 70°                                    | 70°        |
| Rollback of bucket on ground (a2)                               | 25°                                    | 25°        |
| Departure angle (a1)                                            | 23°                                    | 23°        |
| Total height (H)                                                | 1300 mm                                | 51.18 inch |
| Ground clearance (F)                                            | 120 mm                                 | 4.72inch   |
| Wheel base (L1)                                                 | 890 mm                                 | 35.04 inch |
| Overall length without bucket (L3)                              | 1767 mm                                | 69.57 inch |
| Total width (B2)                                                | 1030 mm                                | 40.55 inch |
| Bucket width (B1)                                               | 1070 mm                                | 42.13 inch |
| Total length with bucket (L)                                    | 2319 mm                                | 91.3 inch  |
| Turn radius forward turning (R)                                 | 1440 mm                                | 56.69 inch |
| overall length without the bucket after folding the pedal. (L2) | 1633 mm                                | 64.29 inch |