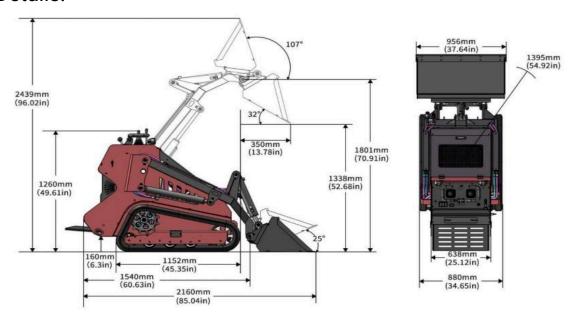

#### Features:

- 25HP Honda or RATO Engine
- 794LB Lift Capacity
- 5.0Km/h Max Speed
- 34.6" Total Width (excl. bucket)
- 26L/m,6.87gal/m Hydraulic Flow
- 3.0 cubic foot bucket capacity
- 1918lb operating weight
- 2-Year Honda Engine Warranty
- 1-Year Rato Engine Warranty
- 1-Year Parts Warranty

## Details:

|                             | Metric            | U.S.                  |
|-----------------------------|-------------------|-----------------------|
| Key Specifications          |                   |                       |
| Rated Power (KW)            | 10.18.5KW(23Hp)   |                       |
| Operating Weight            | 870kg             | 1918.02 Lb            |
| Rated Operating Capacity    | 320 kg            | 705.48 Lb             |
| Ground Pressure (Rubber)    | 1200 Kg/m²        | 1.70 Psi              |
| Auxiliary Std Flow          | 26L/Min           | 6.87 Gal/Min          |
| Rotating speed (Rpm)        | 3600              |                       |
| Noise (Db)                  | ≤65               |                       |
| Engine                      |                   |                       |
|                             |                   |                       |
| Emissions Tier              | EPA /Euro 5       |                       |
| Engine Cooling              | Air-cooled engine |                       |
| Engine Fuel                 | petrol            |                       |
| Displacement                | 1.131 L           | 27.46 in <sup>3</sup> |
| Number of Cylinders         | 1                 |                       |
| Performance                 |                   |                       |
| Maximum lifting capacity    | 360 KG            | 793.66 Lb             |
| Travel Speed                | 5 Km/h            | 3.11 Mph              |
| Travel Speed - Reverse      | 4 Km/h            | 2.48 Mph              |
| Capacities                  |                   |                       |
| Fuel Tank                   | 6.6L              | 1.74 Gal              |
| hydraulic system            |                   |                       |
| Hydraulic oil tank capacity | 25 L              | 5.8 Gal               |