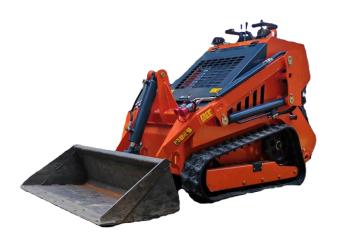

## **Product Overview**

The RT360 is an excellent smaller sized Mini-Skid Steer, ideal for light-duty construction, landscaping, and both residential and rural applications. Crafted with top-quality components and materials sourced globally, this model offers exceptional performance in one outstanding package.

#### Features:

- 25HP Honda or RATO Engine
- 794LB Lift Capacity
- 5.0Km/h Max Speed
- 34.6" Total Width (excl. bucket)
- 26L/m,6.87gal/m Hydraulic Flow
- 3.0 cubic foot bucket capacity
- 1918lb operating weight
- 2-Year Honda Engine Warranty
- 1-Year Rato Engine Warranty
- 1-Year Parts Warranty